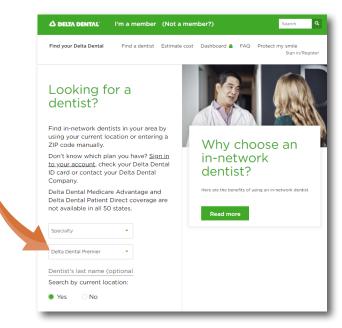

# U.S. Mainland & Puerto Rico

If you select U.S. Mainland & Puerto Rico, click Search the National Site.

|                             | gh our National Delta<br>rider Search. |
|-----------------------------|----------------------------------------|
|                             |                                        |
| Select Delta Dental Premier | as your plan on the next page.         |
| Cancel                      | Search the National Site               |

### Select a **Specialty** or **Any**.

Then select **Delta Dental Premier** in **Your plan** field.

Then select **Yes** in **Search by current location** OR select **No** and enter your **ZIP code**.

Lastly, click **Find Dentists** and contact a dentist to schedule an appointment.